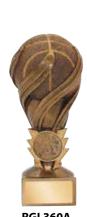

# TYPHOON SERIES

**BASKETBALL 4 SIZES** 

**BACK VIEW** 

RGL360A 160mm

200mm

255mm

RGL360D 305mm

**CRICKET 3 SIZES** 