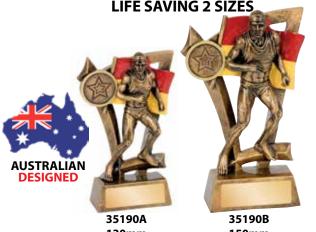

# IFE SAVING

**LIFE SAVING 3 SIZES** 

JW9990A 110mm

JW9990B 130mm

JW9990C 150mm

**LIFE SAVING 2 SIZES** 

35191B 150mm

35191A 130mm