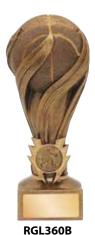

# TYPHOON SERIES

**BASKETBALL 4 SIZES** 

**BACK VIEW** 

RGL360A 160mm

200mm

255mm

RGL360D 305mm

**CRICKET 3 SIZES** 