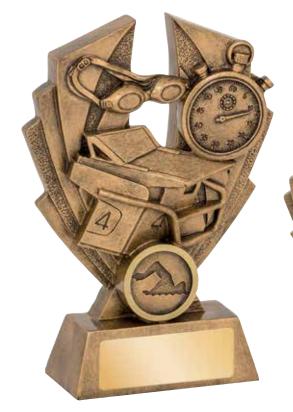

#### HAWK SERIES

**SWIMMING 3 SIZES** 

16568C 150mm

16568B 125mm

**AUSTRALIAN** 

16568A 100mm

#### SOLAR SERIES

**SWIMMING 3 SIZES** 

RLC868A 100mm

RLC868B 130mm

RLC868C 155mm

#### KONA SERIES

**SWIMMING 3 SIZES** 

RGL168C 180mm

RGL168B 165mm

RGL168A 140mm

#### **SWIMMING 3 SIZES**

JW9968B 130mm

JW9968A 110mm

**SWIMMING 3 SIZES** 

RLC468A 120mm

RLC468B 140mm

RLC468C 160mm