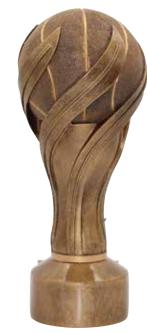

# TYPHOON SERIES

**BASKETBALL 4 SIZES** 

**BACK VIEW** 

RGL360A 160mm

200mm

255mm

RGL360D 305mm

**CRICKET 3 SIZES** 