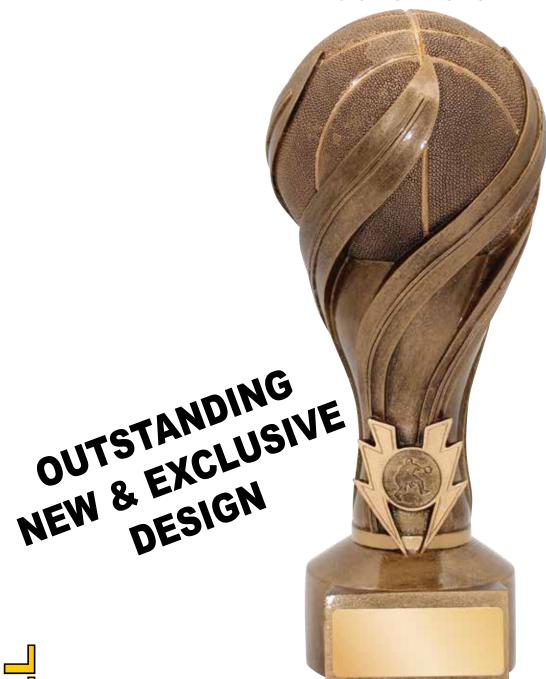

# TYPHOON SERIES

**BASKETBALL 4 SIZES** 

**BACK VIEW** 

RGL360A 160mm

200mm

255mm

RGL360D 305mm

**CRICKET 3 SIZES** 