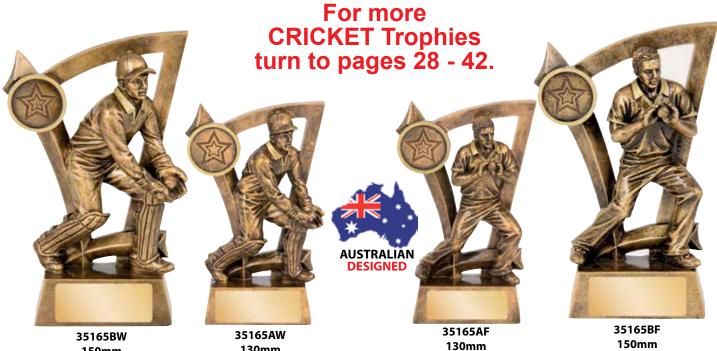

# TRO SERIES

**CRICKET 2 SIZES** 

35565B 150mm

35565A

**CRICKET 2 SIZES** 

35165AB 130mm

150mm